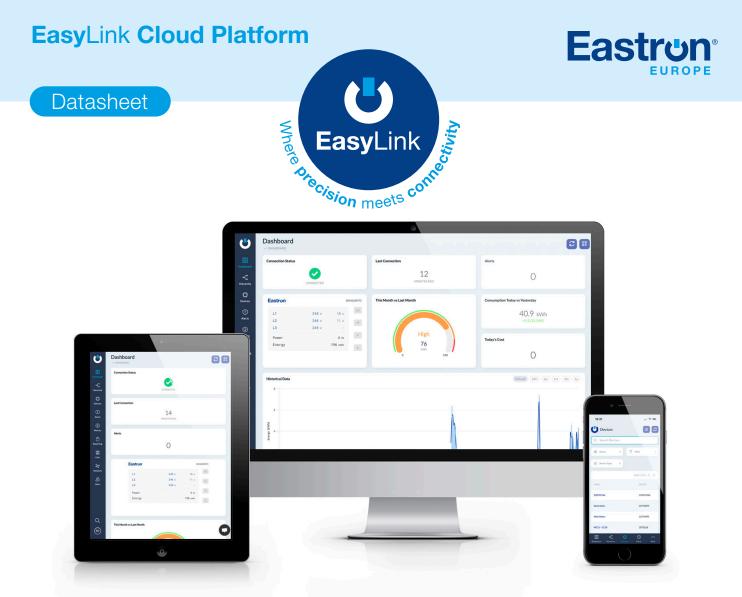

# Easy Data Management

- Access and manage your account and energy usage globally via the internet.
- Customize your dashboard with tables, graphs, gauges, maps, and more.
- Create virtual asset structures and digital twins with system hierarchy settings.

## **Easy Discovery & Visualisation**

- Easily locate devices for investigation.
- Create and personalize graphs to display valuable insights.
- Create custom dashboards for your entire portfolio or device groups.

#### **Easy Device Management**

- Real-time Monitoring: Identify and address device issues to ensure online stability.
- Remotely manage device settings and apply OTA updates.
- Easily locate devices for investigation.